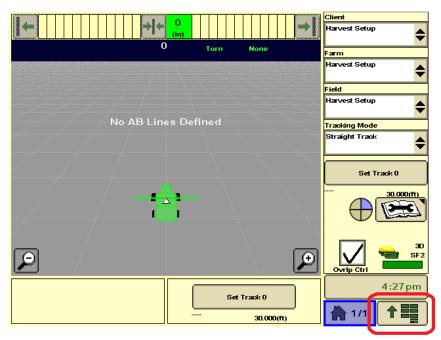

# How to Setup Harvest Recording on GS2/GS3

1. Press Main Menu Button.

2. Press "GS2 or GS3 button.

### 3. Press the "Resources" button.

| GreenStar - Main     | GreenStar - Main                     |                                      |                 |             | F T        |
|----------------------|--------------------------------------|--------------------------------------|-----------------|-------------|------------|
| Setup                | Summary                              | Activations                          | Memory          | Mapping     | <b>636</b> |
| Wha                  | What settings do you want to change? |                                      |                 | B           | G          |
| Re                   | sources                              | п                                    |                 | Guidance    | Resources  |
|                      | Machine                              | Section                              | Control         |             |            |
| Im                   | plement                              |                                      | alement aidance | Diagnostics | Equipment  |
| Docum                | entation                             | Water Mana                           | gement          |             |            |
| G                    | iuidance                             |                                      |                 | Water Mgmt  | Document   |
| Βοι                  | undaries                             |                                      |                 |             | 123        |
|                      |                                      |                                      |                 |             | Totals     |
| Select the 'C' Softk | ey to view                           |                                      |                 |             | 4:10pm     |
| Diagnostics.         | A                                    | × <b>*Indicates r</b><br>S⊙⊗pt field | equired         |             |            |