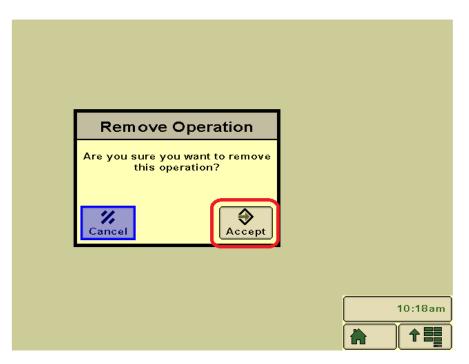

## 12. Press the "Remove" button.

## **13. Press "Accept" button.**

14. Press "Change Harvest Settings" button.

| GreenStar - Documentation                   | A           | F                |
|---------------------------------------------|-------------|------------------|
| Harvest New                                 | Mapping     | GSS              |
| Change Harvest Settings<br>* Crop Type Corn | 71          | G                |
| Brand Dekalb                                | Guidance    | Resources        |
| *Variety 52-59                              |             | ┦ ᢤ╌             |
| Residue Management                          | متعتقا      |                  |
| Load Name                                   | Diagnostics | Equipment        |
| Load Destination                            | Water Mgmt  | Document         |
| Load Number                                 |             | 123              |
| Auto-Increment Load Number Save             |             | Totals<br>4:24pm |
| Disable<br>Operation                        |             |                  |