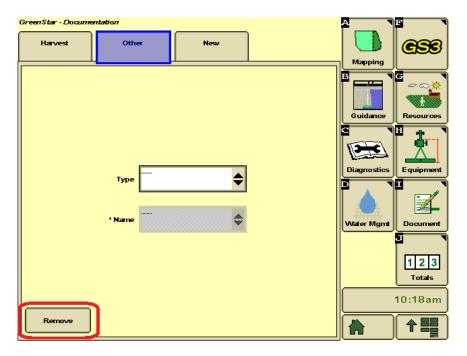

# 10.<u>Must only have "Harvest" tab and "New" tab. If you have additional tabs</u> <u>like "Other" RECORDING WILL NOT WORK!</u>

| GreenStar Documentation    |                    | A 🔹                  | F                       |
|----------------------------|--------------------|----------------------|-------------------------|
| Harvest Other              | New                | Mapping              | ese                     |
| Chang                      | e Harvest Settings | B                    | G 🔹                     |
|                            |                    | a fan jan ar ser fer | <b>┌</b> ~ ~ <u>*</u> . |
|                            |                    |                      |                         |
| * Сгор Туре                | Corn               |                      | 16.888                  |
|                            |                    | Guidance             | Resources               |
| Brand                      | Dekalb             | C I                  |                         |
| * Variety                  | 52-59              |                      |                         |
|                            |                    |                      |                         |
| Residue Management         |                    |                      |                         |
|                            |                    | Diagnostics          | Equipment               |
| Load Name                  |                    |                      |                         |
|                            | <b>`</b>           |                      |                         |
|                            |                    |                      |                         |
| Load Destination           |                    |                      |                         |
|                            |                    | Water Mgmt           | Document                |
|                            |                    |                      | 5                       |
| Load Number                |                    |                      |                         |
|                            |                    |                      | 123                     |
|                            |                    |                      |                         |
| Auto-Increment Load Number | Saxe               |                      | Totals                  |
|                            | £.caxi             |                      | 0.20                    |
|                            |                    |                      | 9:39am                  |
| Disable                    |                    |                      |                         |
| Operation                  |                    |                      |                         |
|                            |                    |                      |                         |

## **11.** To remove "Other" tab begin by pressing "Other" button.

| GreenStar - Documentation  |                 |                     |
|----------------------------|-----------------|---------------------|
| Harvest Other              | New             |                     |
| * Crop Type                |                 | B<br>Guidance       |
|                            | Dekalb<br>52-59 |                     |
| Residue Management         |                 |                     |
| Load Name                  | ····· <b>\$</b> |                     |
| Load Destination           | · <b>\$</b>     | Water Mgmt Document |
| Load Number                |                 | 123                 |
| Auto-Increment Load Number | Save<br>Louis   | 9:39am              |
| Disable<br>Operation       |                 |                     |