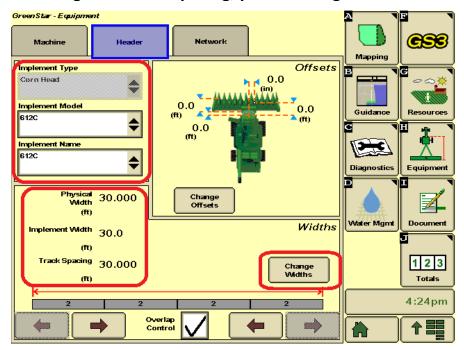

7. Press the "Header" button.

8. Make sure that "Implement Type, Implement Model and Implement Name" boxes are filled out correctly. Some of these boxes might be grayed out. Also verify that widths and track spacing are correct. If you need to change widths or spacing, press "Change Widths" box.

## 9. Press "Document" button.

| GreenStar - Equipment         |                                       | A                  |
|-------------------------------|---------------------------------------|--------------------|
| Machine Header                | Network                               |                    |
| Implement Type                | Offsets                               | E G                |
| Corn Head                     | 0.0<br>(m) 0.0<br>(m) 0.0             | Guidance           |
| Implement Name                | 0.0<br>m)                             |                    |
| 612C                          | · · · · · · · · · · · · · · · · · · · | Diagnostics        |
| Physical 30.000<br>Width (ft) | Change<br>Offsets                     |                    |
| Implement Width 30.0          | Widths                                | Water Mgm Document |
| (ft)                          |                                       |                    |
| Track Spacing 30.000<br>(ft)  | Change<br>Widths                      | 123<br>Totals      |
| k                             | ×                                     |                    |
| 2 2                           | 2 2                                   | 4:24pm             |
|                               | verlap<br>ontrol                      |                    |