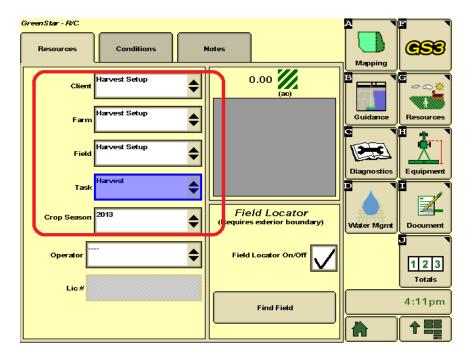

4. Make sure that "Client, Farm, Field, Task and Crop Season" boxes are filled out correctly.