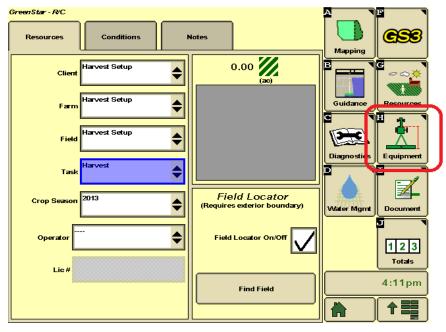

## 5. Press "Equipment" button.

6. Make sure "Machine Type, Machine Model, Machine Name, and Connection Type" are filled out correctly. Some of these boxes might be grayed out. The "Recording Source" box should be grayed out with "AUTO" in it.