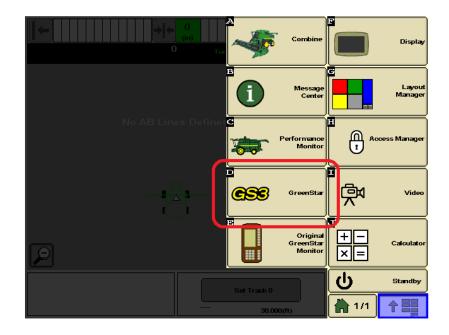

### 3. Press the "Resources" button.

| GreenStar - Main     | GreenStar - Main                     |                                      |                 |             | F T        |
|----------------------|--------------------------------------|--------------------------------------|-----------------|-------------|------------|
| Setup                | Summary                              | Activations                          | Memory          | Mapping     | <b>636</b> |
| Wha                  | What settings do you want to change? |                                      |                 | B           | G          |
| Re                   | sources                              | п                                    |                 | Guidance    | Resources  |
|                      | Machine                              | Section                              | Control         |             |            |
| Im                   | plement                              |                                      | alement aidance | Diagnostics | Equipment  |
| Docum                | entation                             | Water Mana                           | gement          |             |            |
| G                    | iuidance                             |                                      |                 | Water Mgmt  | Document   |
| Βοι                  | undaries                             |                                      |                 |             | 123        |
|                      |                                      |                                      |                 |             | Totals     |
| Select the 'C' Softk | ey to view                           |                                      |                 |             | 4:10pm     |
| Diagnostics.         | A                                    | × <b>*Indicates r</b><br>S⊙⊗pt field | equired         |             |            |