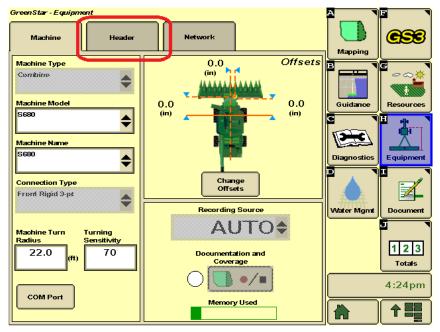

7. Press the "Header" button.

8. Make sure that "Implement Type, Implement Model and Implement Name" boxes are filled out correctly. Some of these boxes might be grayed out. Also verify that widths and track spacing are correct. If you need to change widths or spacing, press "Change Widths" box.