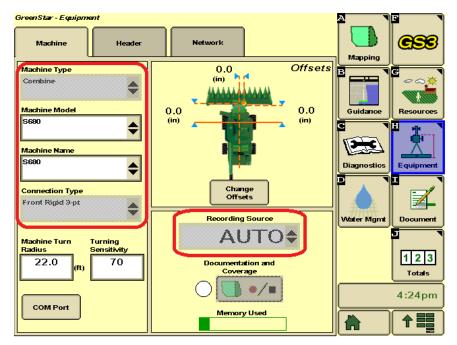

## 5. Press "Equipment" button.

6. Make sure "Machine Type, Machine Model, Machine Name, and Connection Type" are filled out correctly. Some of these boxes might be grayed out. The "Recording Source" box should be grayed out with "AUTO" in it.